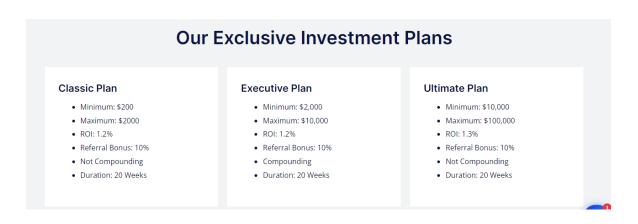

Axtol has many investment plans and packages that investors can invest in and each investment plan has it's daily return on investment, check out the investment plans and chose the investment plan suitable for you and start earning passive income daily,

They are: Classic, executive and ultimate plans. Each has a limit of investment. Want to compound daily? You need to choose executive plan and enjoy your plan.